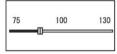

### PLAY SPEED

You may set the playing speed control of the recorded track up to 75%-130%.

# • СКОРОСТЬ ВОСПРОИЗВЕДЕНИЯ

Вы можете отрегулировать скорость воспроизведения записанного трека (75% - 130%)